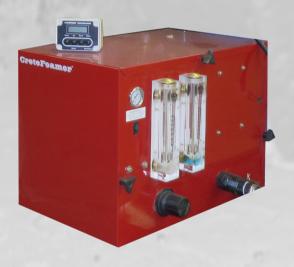

# Cellular Concrete Equipment

Richway's CFVT-20C is designed as a truck mounted system for either a ready-mix or volumetric truck for the production of cellular concrete. Its compact design utilizes an outside fresh-water and air source. Patented VersaTrac Technology allows foam density, and output adjustment on the job site to meet any specifications. With a foam production output of up to 20CFM (566 L per min) it's an ideal machine for small to medium sized cellular concrete projects.

CFVT-20C

#### • Configuration: Power Unit

- Foam Output: Up to 20 CFM (566 l/min)
- Air Source: 100 psi 24 CFM required
- Water Source: 8 GPM non-pressurized water source required
- Built in digital timer