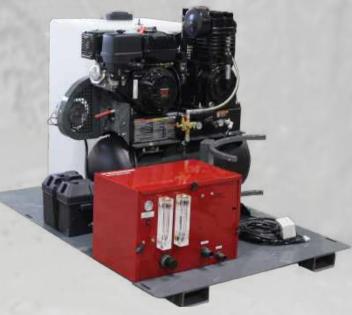

# Cellular Concrete Equipment

CFVT-20C-SM

Richway's CFVT-20C-SM is designed to be a self contained portable batch production machine for the production of cellular concrete. Its compact design includes a water tank, 55 gallon drum concentrate capacity, and air compressor. This means no other equipment is required to generate foam. With a foam production output of up to 20 CFM (566 l/min), it's an ideal machine for small to medium size cellular concrete projects.

## BUILT IN TIMER CONTROLS

- Configuration: Skid Mount
- Foam Output: Up to 20 CFM (566 l/min)
- Air Compressor: 24 CFM (679 l/min)
- Water Tank: 80 gallons (302 l)
- Concentrate Capacity: 55 gallon drum (208 l)