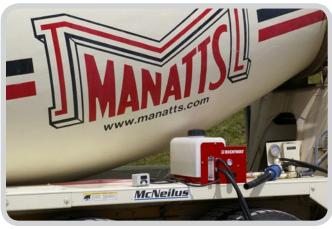

## CRICHWAY

Cellular Concrete Equipment

Richway's CFVT-8C is designed as a truck mounted system for either a ready-mix or volumetric truck for the production of cellular concrete. Its compact design utilizes an outside fresh-water and air source. Patented VersaTrac Technology allows foam density adjustment on the job site to meet any specifications. With a foam production output of up to 8CFM (226 L per min) it's an ideal machine for smaller cellular concrete projects.