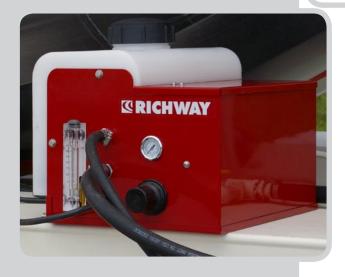

## CRICHWAY

Cellular Concrete Equipment

Richway's CFVT-8C is designed as a truck mounted system for either a ready-mix or volumetric truck for the production of cellular concrete. Its compact design utilizes an outside fresh-water and air source. Patented VersaTrac Technology allows foam density adjustment on the job site to meet any specifications. With a foam production output of up to 8CFM (226 L per min) it's an ideal machine for smaller cellular concrete projects.

## CFVT-8C

Configuration Power Unit

Water Tank Non-pressurized source

required at 4GPM

(15.14 l/min)

Concentrate Capacity 3 gal (11 l)

Foam Output 8 CFM (226 I/min)
Air Compressor 10CFM (283.17 I/min)

required

Length 22 in (55.88 cm)

Height 16 in (40.64 cm)

Width 16 in (40.64 cm)

Weight (Dry) 75 lbs (34.02 kg)

**SOLID DESIGN** 

**BUILT IN TIMER CONTROLS** 

Cellular Concrete Equipment
www.cretefoamer.com

Richway Industries Ltd. 504 N Maple Janesville, IA 50647